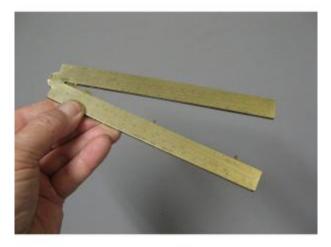

## Description

King's foot or folding proportion compass in brass from the 19th century signed by Lenoir in Paris. The engraving is fine and in good condition. Different proportions are written there in a still very legible way. Condition: good condition. Period: 19th century Inscriptions or signatures: Lefebvre - Paris Dimensions: closed: Length 17.4 cm - Width 3.1 cm. Open: Length 33.5 cm.