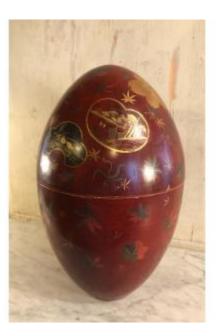

## Description

Important egg forming a red lacquer box with painted and gold decoration of landscapes and stylized flowers, circa 1900.

Good condition, some small losses to the lacquer visible in the photos.