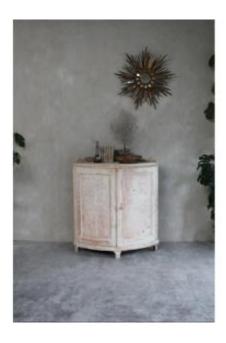

## **Gustavian Corner Cabinet**

#### 850 EUR

Period: 18th century

Condition : Très bon état Material : Painted wood

Width: 110 cm Height: 124 cm Depth: 59 cm

### Description

Swedish Gustavian corner cabinet

Dry-scraped back to its original beautiful white/sand tones

A lovely top with wooden frame around the edge of the cabinet

2 curved doors with a lovely old turning lock system

Multiple planks inside the cabinet provides lots of storage and curved shaped feet at the bottom

Dating from the early 1800's and in excellent condition