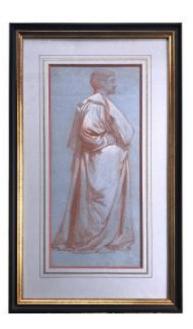

## Description

This attractive red chalk drawing enhanced with white gouache belongs to the French school of the 19th century.

It is probably a character study intended to be part of a vast composition undoubtedly belonging to ancient history as this vast coat indicates to us. Note how the study of complex draping is skillfully worked through the effects of play of light and shadow bringing relief and volume to the fabric.

Neat modern framing.