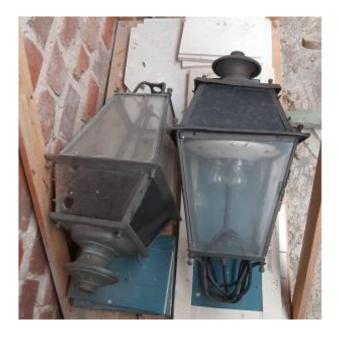

## Pair Of Large Square Garden Or Outdoor Lanterns On Cast Iron Stems

1 800 EUR

Period : 20th century Condition : Bon état

Material: Cast iron

Length: 130 et 150 cm

Height: 60 cm

## Description

Set of two large identical lanterns, to be mounted on two stems and which can act as a pair: there are some differences between the two stems. The wall gallows, in black lacquered cast iron, are decorated with scrolls of acanthus leaves. The lanterns are in patinated copper, square in shape, with trapezoidal sides. Format glass plates on the lower part of the lanterns. They each light with 3 bulbs and the electrification has been revised. They come from an old and beautiful property in Normandy: very beautiful decorative effect! Dimensions of the lanterns: 82 cm high and 38 cm side.