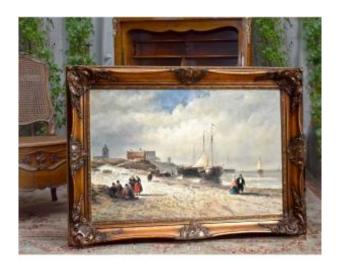

## Very Important Animated Seaside Landscape Painting With Beach, Characters, Fishing Boats

### Description

Very important painting representing a busy beach. Many characters are depicted here in their daily lives (women, fishermen, walkers, etc.) Fishing boats are visible in the background. Very beautiful painting created around the middle of the 20th century. Our oil on canvas is sold with a very beautiful frame richly carved in golden stucco with a dark patina. Dimensions: frame: 110 cm