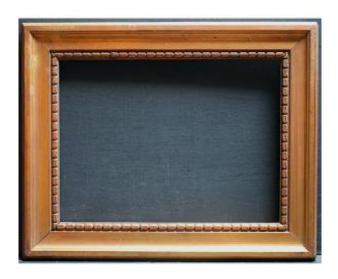

## Description

Old Louis XVI style frame from the beginning of

the 20th century Color: gold

Condition: Good general condition, wear from

Dimensions: format: 2F

External dimension of the frame: 31 x 25 cm. Internal dimension with rebate: 25.3 x 19.3

cm.(see arrowed photo)

Dimension of the view: 23 x 17 cm.

Wand width: 4 cm.

Frame depth: 2 cm. Weight: 300 grams.