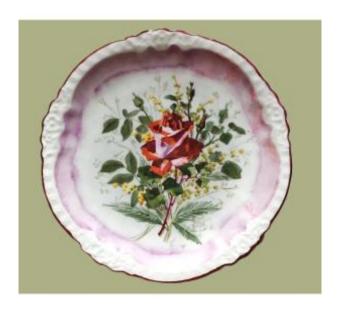

# Description

This is a porcelain plate featuring a hand-painted decoration of roses.

It is signed by the artist Roux Emile and dates back to the 20th century.

The plate has a diameter of 24.5 cm (9.64 inches) and is in good condition.

Emile Roux is known for his delicate and detailed hand-painted designs, often featuring floral motifs.

His work on porcelain items like this plate showcases his skill and attention to detail, making his pieces highly collectible.