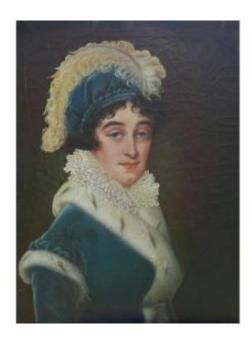

## Description

Portrait of a Woman in an Ermine Mantle Oil/Canvas from the 19th century

Portrait of a woman under the 1st Empire. She wears an ermine coat. French school from the end of the 19th century. Oil on canvas.