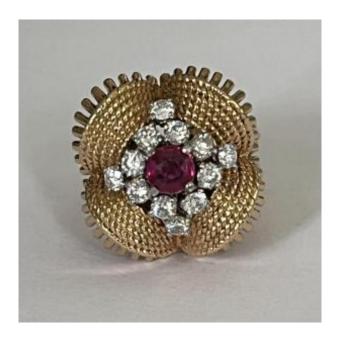

## 5401- Yellow Gold Twisted Ruby Diamond Dome Ring

2 100 EUR

Period : 20th century Condition : Parfait état

Material: Gold

## Description

Dome ring in yellow gold (18k) twisted centered with a beautiful round faceted ruby of approximately 0.90 ct surrounded by diamonds of beautiful color and purity.

Total weight of diamonds: approximately 0.70 ct.

Plate diameter: 20 mm. Gross Weight: 15.00 g.

Size: 50

Possibility of resizing, contact us.