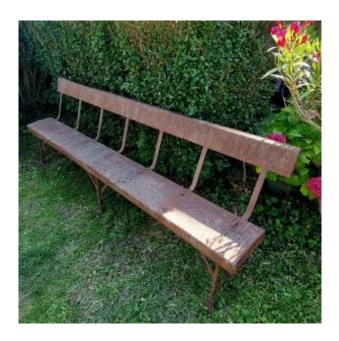

## Arras Bench From Maison Grassin 19th Century

1 400 EUR

Signature : Grassin

Period: 19th century

Condition : Etat d'usage Material : Wrought iron

Length: 2,25 m

Height: 75 cm

Depth: 50 cm

## Description

Rare model of bench from the Grassin house in Arras 19th century with 6 claw feet in riveted wrought iron and corrugated sheet metal. A plaque with the name of the factory at each end. Height of the seat: 40 cm
Superb patina, note holes in the corrugated sheet metal of the seat above each support crossbar. Delivery possible, quote on request.
You can follow the store on Instagram:
Lesbillesdelagamine