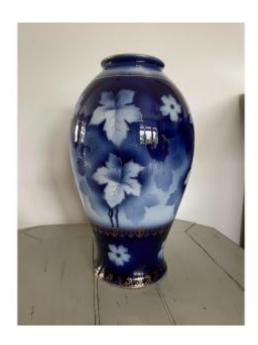

# Large Blue Porcelain Vase Floral Decor Period Early 20th Century

## Description

Very pretty and large blue porcelain vase with floral decoration made in a sumptuous shades of blue. Gold enhanced around the edge of the neck and base of the vase. Very beautiful work from the first half of the 20th century Probably attributable to Limoges Perfect condition and dimension height 27 cm for 8 cm neck Find us on antiquites-monfuturanterieur.fr and on insta mon\_futur\_anterieur