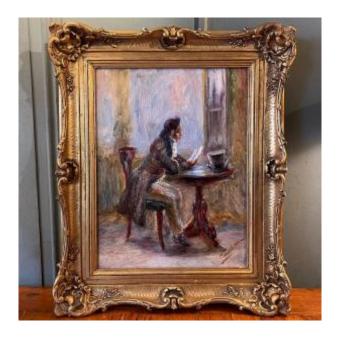

## **Interior Scene**

#### 520 EUR

Signature: Henri Comte

Period: 20th century

Condition : Très bon état Material : Oil painting

Width: 40 Height: 48

## Description

Interior scene, man in frock coat sitting with his tall hat on the table.

Oil on canvas early 20th century mounted on key frame signed lower right Comte.

Henri Comte, painter, drawing teacher at the National School of Fine Arts in Lyon. Golden frame.