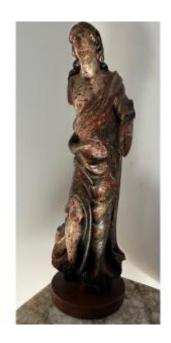

## Description

Very beautiful statue in polychrome soft wood worked in the round. Work presenting a character with long curly hair draped in a large garment of green, red and gold. French school Period between 14th and 15th century. The subject is presented with the swaying of the head and body specific to this era. The statue has retained beautiful colors and has a superb patina. Note marked wear on the nose as well as the missing right arm and the end of the left arm as well. Height of the statue 47cm