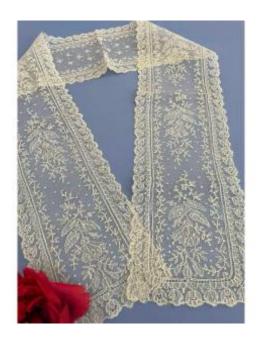

## Description

Width: 13 cm

Scarf made of fine cream-colored lace, all edges of which are lightly scalloped. This item of ancient costume is in perfect condition. It shows no fragility under tension, no distortion of the material or any particular weakness. Kept in excellent conditions, it has retained its beautiful original tone. Unwashed piece. ? Buy this item on our website? Additional informations and photos? Online payments ? Shipping conditions ? Discover our entire catalog on our websiteItem dimensions ? Length: 116 cm?