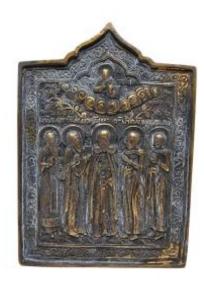

## Old Bronze Travel Icon From The 19th Century

600 EUR

Period: 19th century

Condition: Très bon état

Material: Bronze

## Description

This ancient travel icon from the 19th century is made of bronze, giving it exceptional beauty and durability. Orthodox travel icons were used by worshipers to carry a sacred representation with them on their travels, providing protection and constant spiritual connection. The icon features meticulous craftsmanship with intricate details depicting religious scenes and sacred figures, typical of Orthodox iconography. Characteristics:

Material: Bronze Period: 19th century.

Dimensions: 14x10x1 cm. Usage: Travel icon.

Dealer