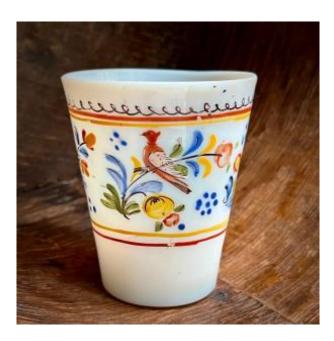

## Description

Opaline glass goblet with a slightly frustoconical shape, with polychrome enameled decoration of two birds surrounded by flowering branches, between two yellow and red borders. Suisse -Flühli, 18th century. Mark of the cane visible under the base of the object. Dimensions: height 9 cm - diameter approximately 7.5 cm. Good state of conservation.