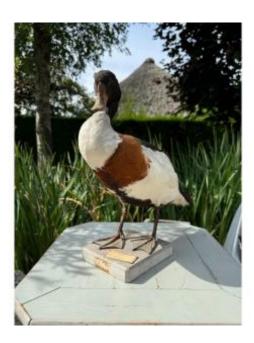

### Description

Natural history object, private collection Stuffed shelduck duck type bird presented on museum type base Good condition dated and located May 1881 Base 13 by 15 cm height 38 cm width 40 cm Bird from private collection of Château de Chatillot (island of France) by descent and sale in one lot Not subject to Cites because collection XIX therefore before 1947

### 140 EUR

Period : 19th century Condition : Bon état Material : Other Length : 40 cm Height : 38 cm