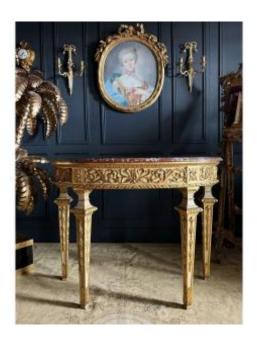

## Console From The End Of The 19th Century In Gilded And Painted Wood In Louis XVI Style

## Description

4-legged console from the end of the 19th century in wood gilded with gold leaf (very beautiful gilding) and lacquered paint. Its red marble top is in perfect condition. Louis XVI style work.