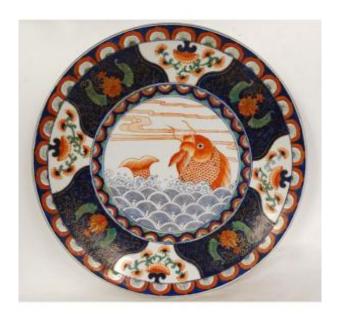

## Large Chinese Porcelain Dish Imari Fish Carp Flowers China Early 20th Century

380 EUR

Period: 20th century Condition: Bon état Material: Porcelain Diameter: 40,8 cm

## Description

Large round dish in polychrome Chinese porcelain, with imari decoration of a beautiful carp in the central medallion, surrounded by large bouquets of flowers as well as plant motifs, Qianlong stamp signature (apocryphal) on the base, from China, vintage early 20th century century. This dish is in good condition and is very decorative. Please note: slight enamelling defects, wear and tear, see photos. Dimensions Diameter 40.8 cm Reference: G30 493 All photos are on: www.antiques-delaval.com