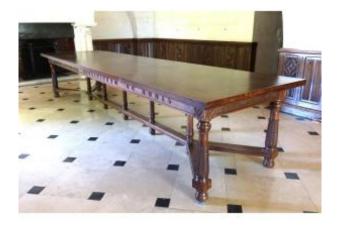

## Large Walnut Table 4m16

#### 6 800 EUR

Period: 20th century

Condition: Très bon état

Material: Wallnut

Length: 4,16m

Width: 1,11m

Height: 0,79m

### Description

Very large carved walnut table from a large estate in the south of France. This table is exceptional due to its size, it is in very good condition. The top is parquet floored and the banners bear inscriptions in Latin (give us our wine and our daily bread). We note that we also have a suite of 12 armchairs which were around this table. (photos and prices on request). 20th century period. DIMENSIONS: 4.16m x 1.11m and 0.79m high. Thickness of the top: 5cm. Delivery on estimate.