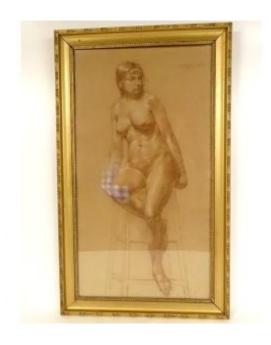

## Large Charcoal Drawing Portrait Study Naked Woman Model By Vliegher 1925 20th

400 EUR

Period: 20th century Condition: Bon état Material: Other

Length: cadre 73,5 cm x 43,5 cm

Width: dimensions fenêtre 64 cm x 34,5 cm

## Description

Large charcoal drawing representing a study of a nude woman seated on a stool, pose of an artist's model, signed by Vliegher and dated 1925, in a gilded frame, vintage 20th century. This charcoal is in good condition and is of good quality. Signed and dated upper right. It is under glass. Note: slight wear on the frame, see photos. Frame dimensions 73.5 cm x 43.5 cm Window dimensions 64 cm x 34.5 cm Reference: 920 448 All photos are on: www.antiques-delaval.com