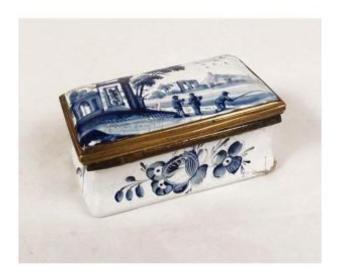

## Small Enamel Box Landscape Ruins Characters Brass Collection Coat Of Arms 18th

**260 EUR** 

Period: 18th century
Condition: En l'etat
Material: Enamel

Length: dimensions 6,2 cm x 3,5 cm / 3 cm

## Description

Small enamel box decorated with a landscape of ruins with figures in the foreground, bouquets of flowers on the sides, brass frame, old collector's label inside (ace coat of arms), vintage 18th century. This box is in its juice. The collection label represents a coat of arms (uprooted tree, two fleurs-de-lis, a crescent and a star), framed by two roaring lions and topped with a count's crown. Please note: numerous accidents on the enamel, dirt and wear over time, look carefully at the photos. Dimensions Dimensions 6.2 cm x 3.5 cm / 3 cm Reference: E10 726 All photos are on: www.antiques-delaval.com