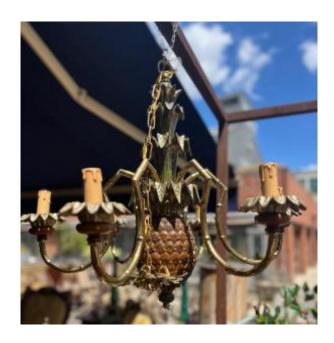

## Pineapple Chandelier In Metal, Bronze And Wood From The 70s, 20th Century

## Description

This 70s chandelier is made of bronze metal and wood. It features a distinctive design with curved arms and sculpted details reminiscent of the style of designers such as Bagues or Maison Charles. The center of the chandelier features a carved wooden design in the shape of a pineapple, surrounded by metal leaves. The arms of the chandelier each support a bulb holder with a decorative shade.