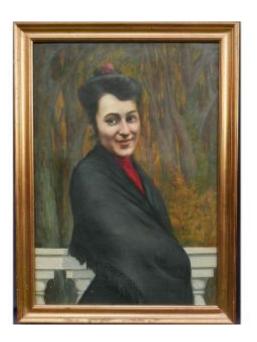

## Portrait Of Woman With Shawl Oil/canvas Early 20th Century

## Description

Portrait of a Woman with a Shawl Oil/Canvas early 20th century

Charming portrait of a young woman with a shawl.

She is shown outdoors. French school from the beginning of the 20th century.

Oil on canvas. Wooden frame from the end of the 20th century.

Frame dimensions: 81 x 60 cm Chassis dimensions: 71 x 50 cm

Shipping to France: 27 euros Shipping to CEE: 47 euros Shipping to Eastern Europe, Greece, etc.: 65 euros Shipping to USA, Russia, Canada, Middle East: 170 euros Postage to rest of the