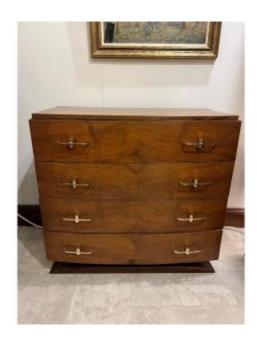

## Art Deco Chest Of Drawers In Walnut Veneer And Burr Walnut

1 200 EUR

Period: 20th century

Condition: Très bon état

Material: Solid wood

Length: 80 cm

Width: 42,5 cm

Height: 74 cm

## Description

Art deco chest of drawers with curved front, on four rows of beech drawers, walnut plated on the top and both sides. Drawers plated with walnut bramble in curling. Elegant wrists very typical of the years 1930 - 1940. Soft and light lines that give it a very contemporary aesthetic.