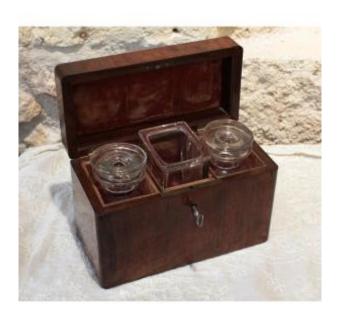

## Travel Tea Box In Amaranth Veneer And Its 3 Bottles, 19th Century Period

## Description

Travel tea box in amaranth veneer containing its two original glass bottles with their corks and a rectangular glass box also closed with a lid. Some tiny chips not visible under the caps, due to use.

Has its key but the lock is not functional. Interior trimmed with its original red velvet.

Very good state of conservation despite some traces of time.

19th century period.

\*\*\*\*

I manage delivery for you in France as well as internationally. Shipping methods depend on the delivery address, do not hesitate to contact me to find out the amount and prepare its organization. I take particular care in the protection and