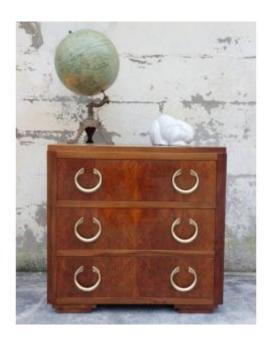

## Description

Exceptional art deco period chest of drawers, very good quality manufacturing. In burr walnut. Comprising 3 drawers on the front with magnificent original whale-tail brass handles. Rare model surely from a designer from the 1930s. In very good condition see photos, restored by our cabinetmaking workshops. Comes from an old bourgeois house furnished with art deco furniture. Length 80cm. Depth 50cm. Height 76.5cm

## 3 000 EUR

Period : 20th century Condition : Très bon état Material : Wallnut Length : 80cm Height : 76.5cm Depth : 50cm