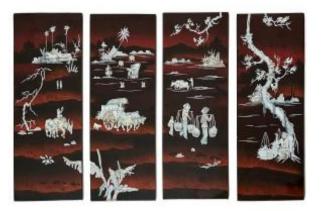

## Set Of Four Panels Forming A Lacquer Painting Decorated With Mother-of-pearl Inlays

## Description

Set of four panels forming a lacquer painting decorated with mother-of-pearl inlays presenting a rich decoration of a scene from the Vietnamese countryside with its farmers and landscape. Vietnam 20th century 49 x 19 cm