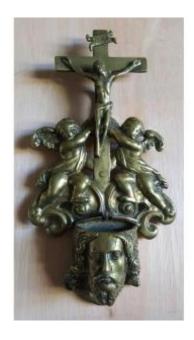

# Bronze Font By Philippe Caffieri, 18th Century

# Description

Bronze stoup whose shell represents the Face of Christ in the round. The cross on which Jesus is crucified is accompanied by two angels. On the reverse of the stoup the 2 parts bear the mark of Philippe Caffieri: crowned PC. The basin of the stoup (the cover of which is missing) is attached to the cross by a rivet. Christ was cast independently of the cross.