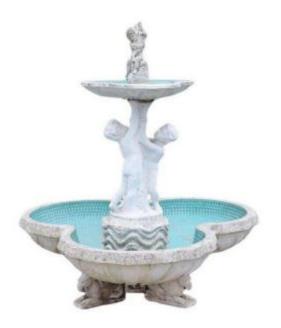

## Description

Beautiful refined garden fountain with statue in neoclassical style, early 20th century main material mixed with grit marble dust and cement. This beautiful and majestic fountain is made up of two basins arranged on two floors. Two sweet cherubs support the small shell-shaped upper basin. At the top, the fountain ends with a little cherub embracing a fish from whose mouth the water of the fountain flows . The large basin at the base is supported by fantastic feet in the shape of animals with undefined features of Renaissance style. The two basins are covered with small pieces of blue mosaic. The fountain shows signs of the passage of time but there are no breakages to report. This fountain is perfect for embellishing an important garden. Motor for