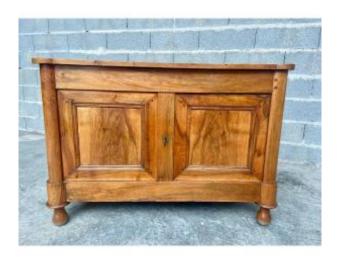

## Two Empire Door Buffet In Blond Walnut From The 19th Century.

## 680 EUR

Period: 19th century Condition: Bon état

Material: Wallnut

Width: 122cm

Height: 85cm

Depth: 61cm

## Description

Buffet, two. Period Empire walnut doors, 19th century. Century ".. in good general condition. Do not hesitate to contact us in order to purchase with full knowledge. You can contact us on this site by contacting the buyer or by telephone at 0699488076 or 0650288114 Transport costs are 150EUR throughout France for destinations abroad contact us Price: EUR680 Period: 19th century Style: empire Condition: Good condition Material: walnut Width: 122cm Height: 85cm Depth: 61cm Reference (ID): 1181933 Galerie Christophe Elisabeth Antiquaire General practitioner ? 06 99 48 80 76