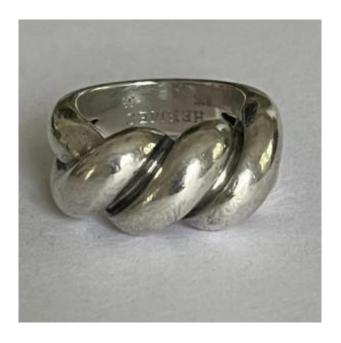

## 5728b- Hermès Silver Torsade Ring

980 EUR

Signature : Hermès
Period : 20th century
Condition : Parfait état
Material : Sterling silver

## Description

Hermès silver ring formed by a twist. Signed Hermès.

Band width: 10 mm. Gross Weight: 15.14 g.

Size: 53

Possibility of resizing, contact us.