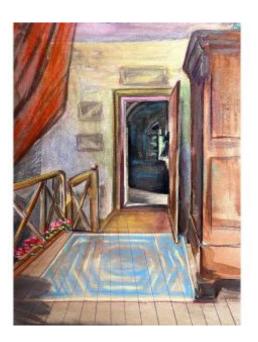

## Description

Beautiful old drawing around 1900, watercolor on paper signed Géraud lower right, representing a view of the landing and under the attic slope. Charming composition with an intimate atmosphere. Coming from the depths of the painter's workshop, other drawings to come soon. Good condition see photos. Total dimensions: 48 cm x 31 cm.