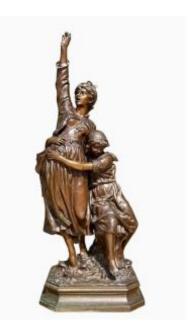

## Marcel Debut - Bronze Statue, La Crié

## Description

Marcel Debut (French, 1865-1933) bronze sculpture entitled "LA CRIE" representing a woman and a young girl. Signed Beginning at the base. Bronze with dark and light brown patina. In the woman's basket are crayfish that she has come to sell at the auction. Very expressive statue.

Dimensions Height: 1m05 base: 40cm x 25 cm