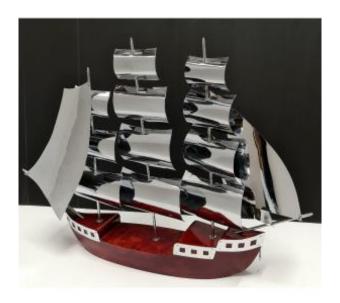

## Vintage Scale Model Of A Sailboat Model Boat Design Wood And Metal Circa 1950

### Description

Sober and elegant design for this scale model of a 3-masted sailboat in mahogany and chrome. The metal sails can slide and rotate on the axis of the masts. This boat with strong decorative potential is a creation from the 40s and 50s, it will fit into both traditional and modern decoration.