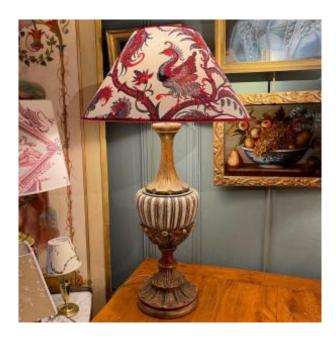

## Important Lamp In Polychrome Painted Wood, Height 82 Cm

840 EUR

Signature : Tissu de l'abat-jour: Boussac "Samacande"

Period: 20th century

Condition: Très bon état Material: Painted wood

Height: 82

## Description

Large mid-20th century polychrome painted wooden lamp.

Revised electrification: new golden brass socket for E27 screw bulb.

The power supply assembly goes through the inside of the foot.

Its custom-made lampshade was created from an

Indian canvas by Boussac "Samarcande"

Dimensions: Total height: 82 cm / Height of the

foot: 57 cm / Diameter of the base: 20 cm

Diameter of the lampshade: 48 cm

Possibility of sending: France / International As an indication, we systematically respond to