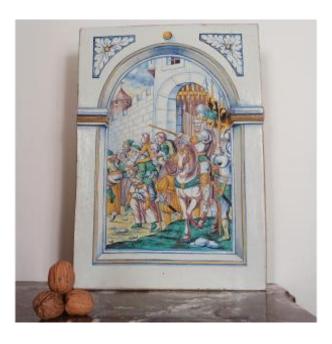

Winterthur, Switzerland - Large Plate Or Tile With Charles V - 19th Century Earthenware

## Description

Visible in Paris. Hand-delivered in the capital and its suburbs. Delivery for France: 15EUR. Contact me for Europe and the rest of the world.

Stove plate or tile Earthenware Dimensions : H. 42 ; W. 30 Winterthur, Switzerland, circa 1880

In the style of the late 16th and 17th centuries.

Provenance: Société Industrielle de Mulhouse for over a century, a learned society founded in 1826 by Protestant industrialists, recognised as being of public utility by a royal decree of 1832.