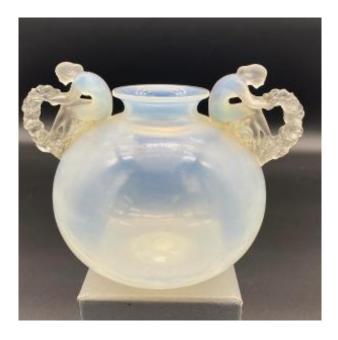

# A Bouchardon Vase By R.lalique

# Description

The Bouchardon vase was created by R.Lalique in 1926 in white glass. The two handles are applied and represent a real technical difficulty. They are in perfect condition. This example is in opalescent glass with a polished glass body and satin glass handles. It measures 12.5 cm high and 16 cm wide at the ends of the applications.