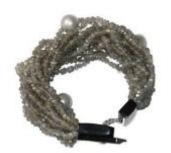

## Description

This 18-carat gold bracelet is an exceptional piece, made up of 14 threads adorned with labradorite beads with bluish reflections. The bracelet also features three raw cultured pearls, adding a touch of authenticity and charm. With a length of 19.5 cm and a weight of 37.3 g, this piece of jewelry is both substantial and elegant. The rectangular clasp which fits into a square ensures optimal security while adding a modern and sophisticated note to this unique bracelet.