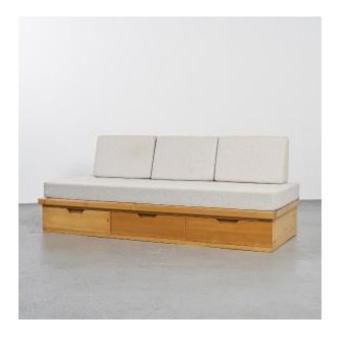

## Day Bed By René Martin, Les Arcs 1600

2 500 EUR

Signature : René Martin

Period: 20th century
Condition: Bon état
Material: Solid wood

Length: 193 Width: 83

Height: 28

## Description

Daybed by René Martin, known as René les Ciseaux, a master cabinetmaker who collaborated with Charlotte Perriand on the design of the Les Arcs ski resort.

The structure, crafted from solid pine with a golden and dark stain, cleverly conceals three storage drawers with recessed handles. The mattress and cushions have been meticulously reupholstered in Mont Blanc wool fabric by Nobilis, offering a perfect blend of comfort and elegance.