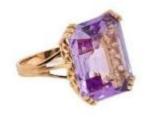

## Description

This magnificent ring features an emerald cut ametrine, measuring 1.5 cm in width and 1.7 cm in length. The stone sports an alluring lilac purple hue, capturing the light elegantly. The gem is securely held by four triple prongs, and the openwork side of the ring allows light to pass through, thus accentuating the brilliance of the ametrine. A maker's mark, in the shape of an eagle's head, attests to the exceptional quality of the 750 thousandths gold used for this piece. With a weight of 7.35 grams and a finger size of 53 mm, this ring combines comfort and sophistication, making it a valuable addition to any fine jewelry collection.