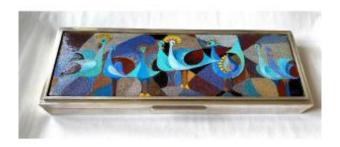

## Camille Fauré. Box In Silver Metal And Enameled Decor Stylized Birds. Mid 20th Century.

700 EUR

Signature : Camille Fauré

Period : 20th century Condition : Bon état

Material: Other

## Description

Silver metal box for cards or cigarettes. Enameled plaque with stylized bird decoration. Signed lower right Fauré Limoges. Camille Fauré (1874-1956), artist enameler who after his success at the International Exhibition of Decorative Arts of 1925 became the most famous enameler in Limoges. Box in good condition. A small lack of silver on the back (see photo). 28.8 x 10 x 3 cm.