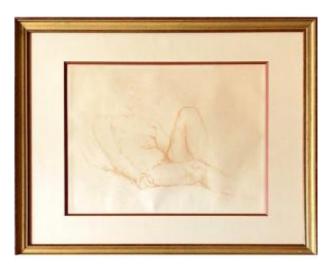

## Charles Despiau (1874-1946) Sanguine Drawing,

## Description

female nude drawing in red chalk by Charles DESPIAU signed lower left. The glass which protected the work is no longer present. Dimensions with frame 47.5x37.5 cm. Dimensions of the work 32x23.5 cm. Despiau was born in Mont de Marsan on November 4, 1874 and died on October 28, 1946 in Paris. For shipments outside the European Union please contact me, Thank you