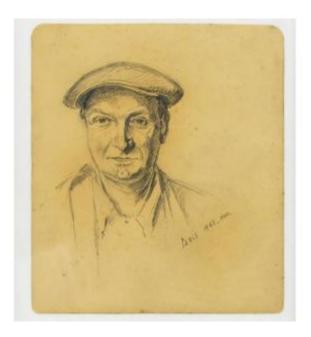

"the Man With The Beret", Graphite Drawing, Alex Jorio, Paris March 1943.

## Description

Quality graphite drawing. "The man in the beret". Drawing signed and dated March 1943 lower right. Drawing by Alex Jorio. Quality artist, decorator and designer specializing in landscapes and buildings. He practiced his profession at the Hermitage of Mougins in the Alpes Maritimes. He also crisscrossed the French Riviera, radiating around Cannes, leaving us a very interesting testimony of views that have now disappeared. Please note: this drawing is in very good general condition. Tiny marginal spots. Sold in a new mat frame. Please look at the photos carefully. Other drawings by the same artist will gradually be put on sale in our gallery. Total dimensions: Height: 31.4 cm Width: 22.7 cm Dimensions at sight: Height: 20 cm Width: 17.5 cm Shipping costs for France (by colissimo with tracking) are 8 euros,