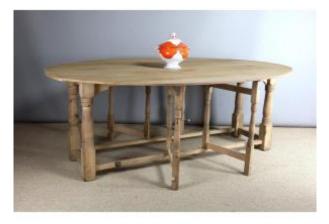

## Gate Leg Dining Table

## Description

Large gate leg dining room table in blond oak. This table is oval, very practical because it has two folding flaps which allows a small footprint and can be used as a console along a wall. Very good condition, 20th century period. DIMENSIONS: 2.12m long, 1.43m wide and 0.77m high. 0.53m wide when both flaps are folded down. Delivery on estimate.