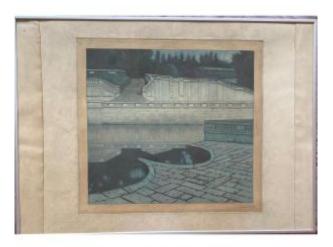

## Pierre Labrouche(1876-1956) "garden At Twilight" Engraving

## Description

Large colored engraving by PIERRE LABROUCHE (1876-1956) "Garden at twilight" signed lower right and numbered 24/30. dimensions with frame 70x51cm and 39x35 the work alone. Pierre Labrouche is a painter and ENGRAVOR born in Bayonne, recognized for his landscape and architectural paintings. Here representing a terrace and a garden at nightfall. For shipments outside the European Union please contact me. THANKS