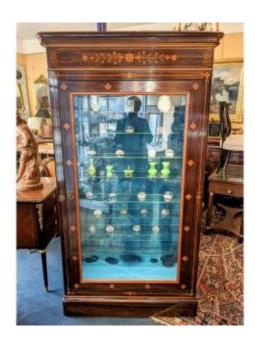

## Charles X Period Showcase Stamped Jacob

1 800 EUR

Period: 19th century

Condition: Très bon état

Material: Rosewood

Width: 100 Height: 192

Depth: 48

## Description

Beautiful romantic period window in rosewood veneer decorated with light wood fillets, opening to a central door. The interior is lined with blue velvet, equipped with lighting and multiple glass shelves. Ideal for presenting a collection of glass objects such as Charles X paperweight, sulfide or opaline balls. Bears Jacob's stamp in two places. Very good state of conservation.