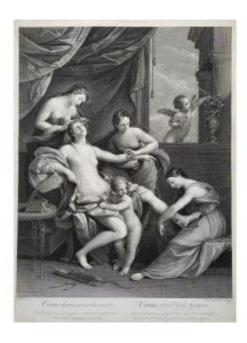

## Description

Venus attracted by the Graces
Exceptional quality of execution. Etching
engraved by Robert Strange (1721 - 1792) in
London in 1759 after a painting by Guido Reni
(1575 - 1642)

51 x 38.5 cm sheet