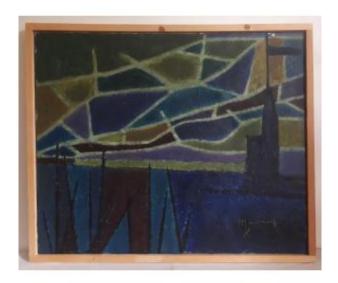

## Emile Masson (born In 1917) Oil On Canvas Composition

### Description

Oil on canvas by Emile Masson (born in 1917), ceramist from the Vallauris school and painter, personal friend of Pablo Picasso.

Signed lower right, titled on the back on the frame "The Teutonic Charge".

Good condition, slight paint losses visible in the photos.

Dimensions without frame: 72.5 x 59.5 cm. Dimensions with frame: 76.5 x 63.5 cm.